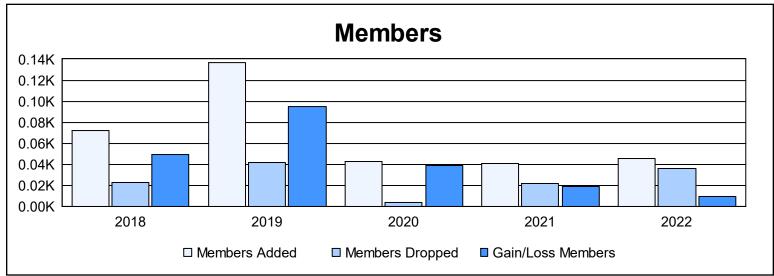

District 134 As of June 2022 Cumulative

| Year      | New<br>Clubs | Dropped<br>Clubs | Gain/<br>Loss<br>Clubs | New<br>Members | Charter<br>Members | Reinstate<br>Members | Transfer<br>Members | Total<br>Member<br>Added | Total<br>Members<br>Dropped | Gain/<br>Loss<br>Members |
|-----------|--------------|------------------|------------------------|----------------|--------------------|----------------------|---------------------|--------------------------|-----------------------------|--------------------------|
| 2017-2018 | 1            | 0                | 1                      | 48             | 24                 | 0                    | 0                   | 72                       | 23                          | 49                       |
| 2018-2019 | 4            | 0                | 4                      | 45             | 91                 | 1                    | 0                   | 137                      | 42                          | 95                       |
| 2019-2020 | 2            | 0                | 2                      | 1              | 42                 | 0                    | 0                   | 43                       | 4                           | 39                       |
| 2020-2021 | 2            | 0                | 2                      | 0              | 41                 | 0                    | 0                   | 41                       | 22                          | 19                       |
| 2021-2022 | 2            | 0                | 2                      | 2              | 43                 | 0                    | 0                   | 45                       | 36                          | 9                        |
| Average   | 2            | 0                | 2                      | 19             | 48                 | 0                    | 0                   | 68                       | 25                          | 42                       |