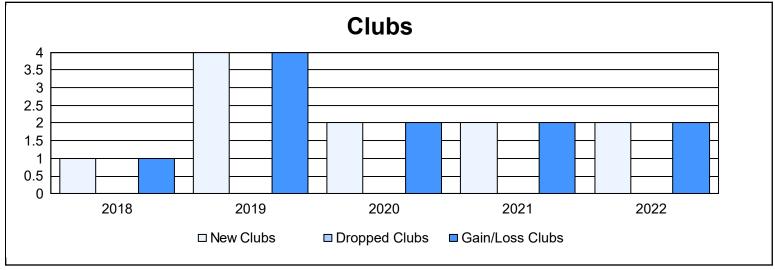

District 134 As of June 2022 Cumulative

| Year      | New<br>Clubs | Dropped<br>Clubs | Gain/<br>Loss<br>Clubs | New<br>Members | Charter<br>Members | Reinstate<br>Members | Transfer<br>Members | Total<br>Member<br>Added | Total<br>Members<br>Dropped | Gain/<br>Loss<br>Members |
|-----------|--------------|------------------|------------------------|----------------|--------------------|----------------------|---------------------|--------------------------|-----------------------------|--------------------------|
| 2017-2018 | 1            | 0                | 1                      | 48             | 24                 | 0                    | 0                   | 72                       | 23                          | 49                       |
| 2018-2019 | 4            | 0                | 4                      | 45             | 91                 | 1                    | 0                   | 137                      | 42                          | 95                       |
| 2019-2020 | 2            | 0                | 2                      | 1              | 42                 | 0                    | 0                   | 43                       | 4                           | 39                       |
| 2020-2021 | 2            | 0                | 2                      | 0              | 41                 | 0                    | 0                   | 41                       | 22                          | 19                       |
| 2021-2022 | 2            | 0                | 2                      | 2              | 43                 | 0                    | 0                   | 45                       | 36                          | 9                        |
| Average   | 2            | 0                | 2                      | 19             | 48                 | 0                    | 0                   | 68                       | 25                          | 42                       |